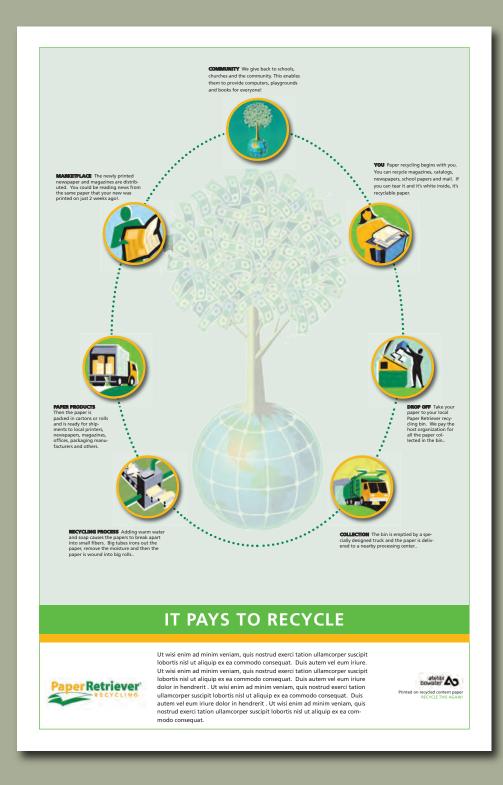

## ADVERTISING

"OUR SOLUTIONS"

Advertising is the presentation of your brand or desired perception through visual messaging. This messaging can come in many forms, ads, brochures, billboards, posters, point of purchase, etc., as well as radio and tv commercials. But never forget, the single most important representation of your brand is the person speaking directly to your customer.